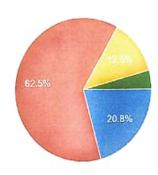

#### 1. Curriculum delivery is well planned and effective 24 responses

### 2. Current curriculum is need based 24 responses