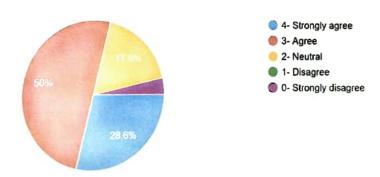

- 6. Curriculum delivery adheres to the academic calendar
- 41 responses

- 7. Curriculum includes practical/field trips/ study tours as activities
- 41 responses

8. Curriculum enhanced professional ethics, gender, human values and environmental awareness 41 responses