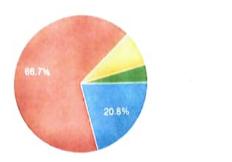

#### 1. Curriculum delivery is well planned and effective

24 responses

#### 2. Current curriculum is need based

24 responses