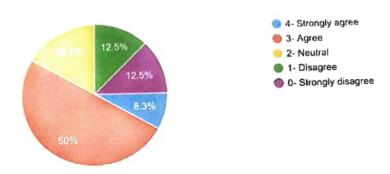

### 2. Current curriculum is need based 41 responses

- Curriculum is well updated
- 41 responses

- 4. Programmes outcomes of the curriculum is well defined
- 41 responses

- 5. Curriculum is having a good academic flexibility
- 41 responses