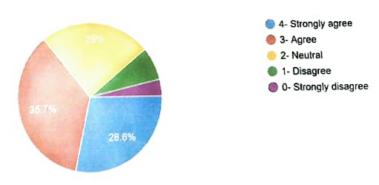

#### 3. Curriculum is well updated

24 responses

4 Strongly agree3 Agree

2- Neutral1- Disagree

0 O- Strongly disagree

### 4. Programmes outcomes of the curriculum is well defined 24 responses

4- Strongly agree

3- Agree

2- Neutral

1- Disagree

O- Strongly disagree