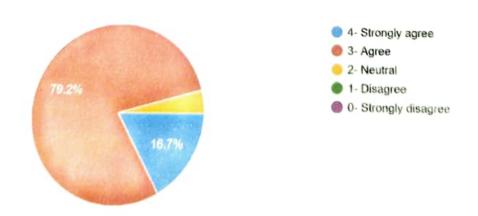

### 2. Current curriculum is need based 41 responses

- Curriculum is well updated
- 41 responses

- 4. Programmes outcomes of the curriculum is well defined
- 41 responses

- 5. Curriculum is having a good academic flexibility
- 41 responses