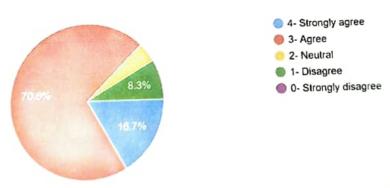

- 6. Curriculum delivery adheres to the academic calendar
- 41 responses

- 7. Curriculum includes practical/field trips/ study tours as activities
- 41 responses

8. Curriculum enhanced professional ethics, gender, human values and environmental awareness 41 responses