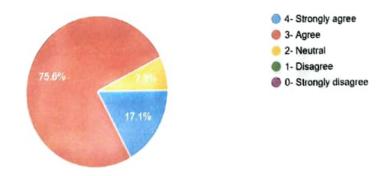

### 2. Current curriculum is need based 41 responses

- Curriculum is well updated
- 41 responses

- 4. Programmes outcomes of the curriculum is well defined
- 41 responses

- 5. Curriculum is having a good academic flexibility
- 41 responses