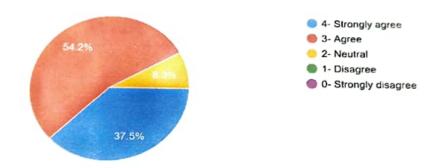

#### Curriculum is having a good academic flexibility 24 responses

4- Strongly agree

3- Agree

2- Neutral

1- Disagree

O- Strongly disagree