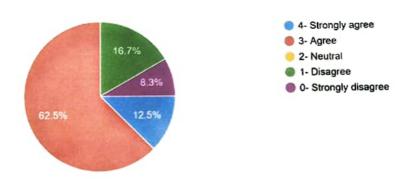

### 2. Current curriculum is need based 41 responses

- Curriculum is well updated
- 41 responses

- 4. Programmes outcomes of the curriculum is well defined
- 41 responses

- 5. Curriculum is having a good academic flexibility
- 41 responses