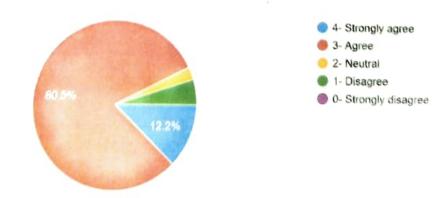

### 2. Current curriculum is need based 41 responses

- Curriculum is well updated
- 41 responses

- 4. Programmes outcomes of the curriculum is well defined
- 41 responses

- 5. Curriculum is having a good academic flexibility
- 41 responses