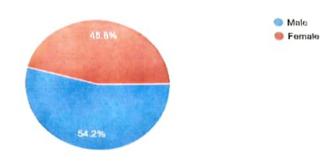

# STUDENTS FEEDBACK ON CURRICULUM 2023 DEPARTMENT OF ECONOMICS II SEMESTER HONOURS

Gender 41 responses