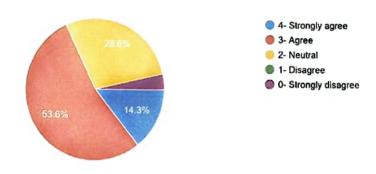

### 2. Current curriculum is need based 41 responses

- Curriculum is well updated
- 41 responses

- 4. Programmes outcomes of the curriculum is well defined
- 41 responses

- 5. Curriculum is having a good academic flexibility
- 41 responses