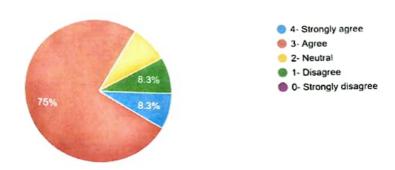

### 2. Current curriculum is need based 41 responses

- Curriculum is well updated
- 41 responses

- 4. Programmes outcomes of the curriculum is well defined
- 41 responses

- 5. Curriculum is having a good academic flexibility
- 41 responses