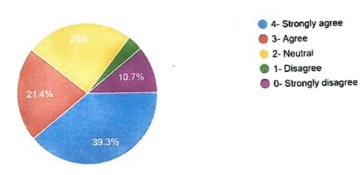

#### 1. Curriculum delivery is well planned and effective 24 responses

### 2. Current curriculum is need based 24 responses