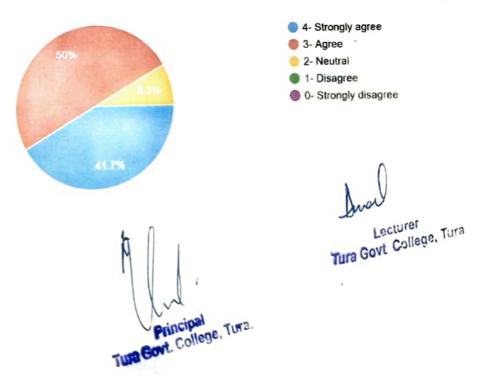

- 6. Curriculum delivery adheres to the academic calendar
- 41 responses

- 7. Curriculum includes practical/field trips/ study tours as activities
- 41 responses

8. Curriculum enhanced professional ethics, gender, human values and environmental awareness 41 responses