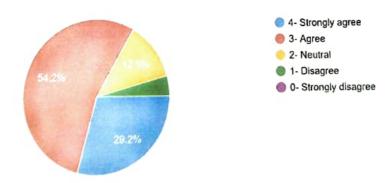

- 6. Curriculum delivery adheres to the academic calendar
- 41 responses

- 7. Curriculum includes practical/field trips/ study tours as activities
- 41 responses

8. Curriculum enhanced professional ethics, gender, human values and environmental awareness 41 responses