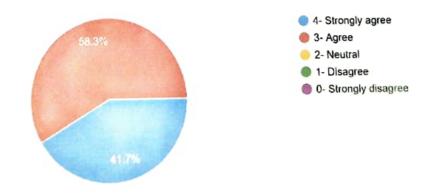

### 1. Curriculum delivery is well planned and effective 28 responses

### 2. Current curriculum is need based 28 responses