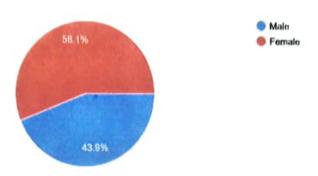

# STUDENTS FEEDBACK ON CURRICULUM 2023 DEPARTMENT OF ECONOMICS II SEMESTER HONOURS

Gender 41 responses