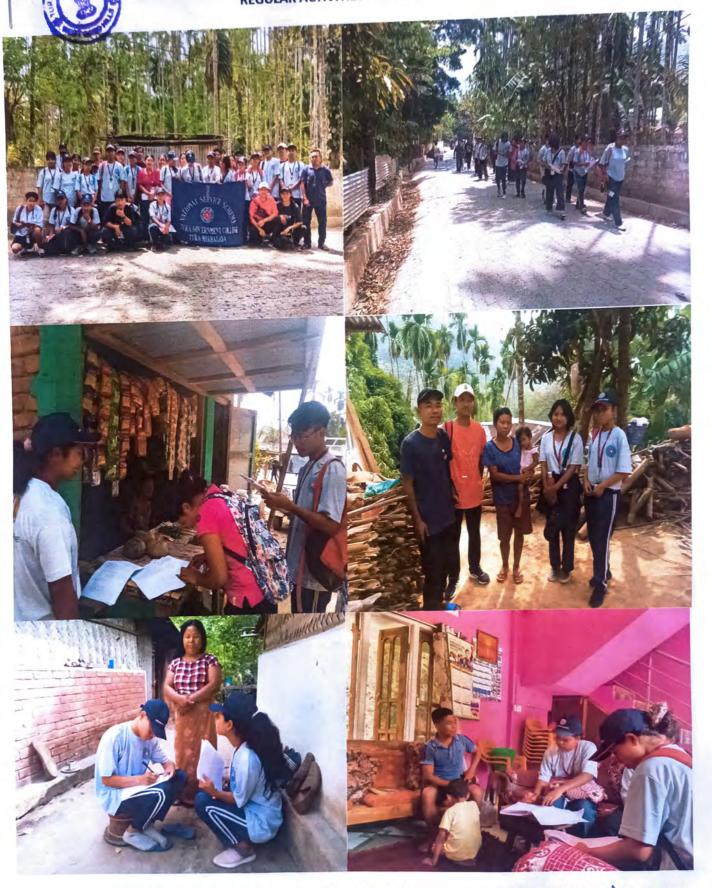

### REPORT

Survey on Youth not in Formal Education nor Regular Employment and Awareness on Passport to Earning(P2E) Program

14th and 15th April 2023

Survey on Youth not in Formal Education nor Regular Employment as well as Awareness Passport to Earning(P2E) Program was conducted by NSS, Tura Government College, Tura at the ado; Village Megonggre, on 14<sup>th</sup> and 15<sup>th</sup> April 2023.

During the two days Program, 43(Forty Three) households of the village were covered. awareness on Passport to Earning(P2E) Program, including two categories namely (i) Digital Product and (ii) Basics of Financial Literacy was conducted besides the survey.

The program was carried out by 38(Thirty Eight) NSS Volunteers lead by 2(Two) Proj Officers.

Countersigned by

Tura Government College

Shri. Reuter Balzack M Sangma

Shri. Jerome W Sangma

Programme Officer

NSS,Tura Government College Unit,Tura