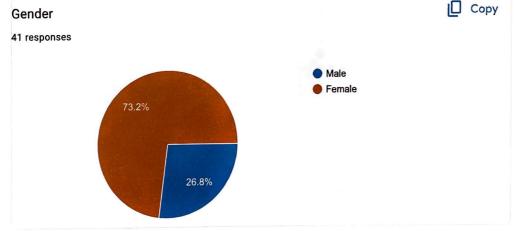

## TURA GOVERNMENT COLLEGE, TURA Curriculum feedback 2022-2023

Students' Curriculum Feedback Department of Zoology

\* Indicates required question

| 1. | Email *                             |
|----|-------------------------------------|
| 2. | Name of the student *               |
| 3. | NEHU Roll no. *                     |
| 4. | Semester *                          |
| 5. | Gender *  Mark only one oval.  Male |