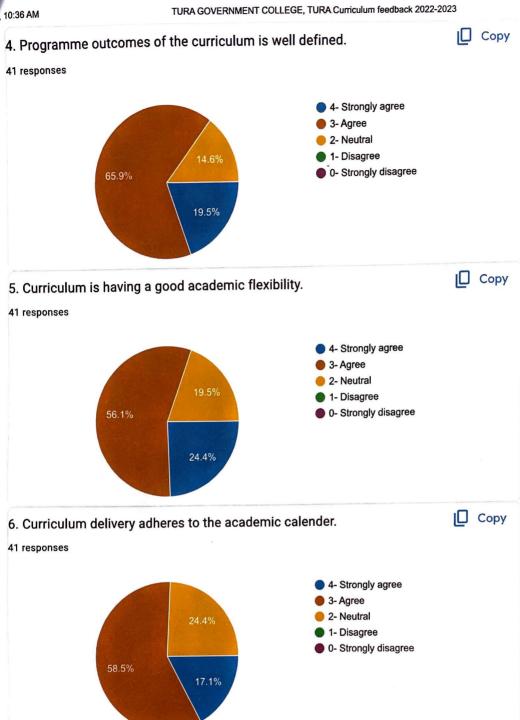

| 3- Agree                                                                                   |
|     | 2- Neutral                                                                                 |
|     | 1- Disagree                                                                                |
|     | O- Strongly disagree                                                                       |

This content is neither created nor endorsed by Google.

Google Forms

https://docs.google.com/forms/d/1WcAZchSH0fU6JnD90bu1ISD2-YEnWmjZKsXWGmbs6JA/edital formula and the standard control of the



HOD Dept. of Zoology Tura Govt. College, Tura,

## TURA GOVERNMENT COLLEGE, TURA Curriculum feedback 2022-2023

41 responses





## Name of the student

Сору













































Dept. of Zoology Tura Govt. College, Tura.

Tura Govt. College, Tura.



This content is neither created nor endorsed by Google. Report Abuse - Terms of Service - Privacy Policy

Google Forms