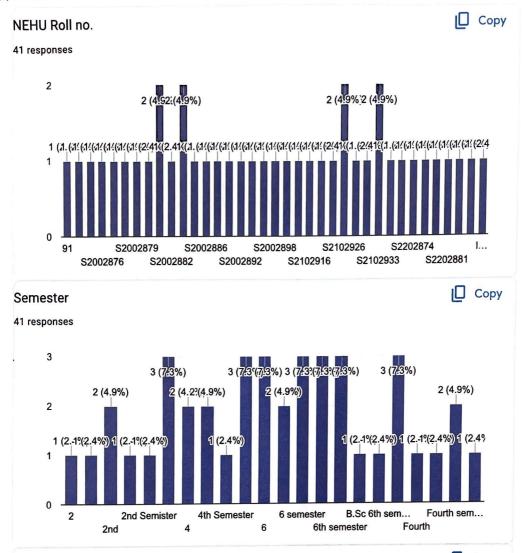

https://docs.google.com/forms/d/1WcAZchSH0fU6JnD90bu1ISD2-YEnWmjZKsXWGmbs6JA/editalication and the control of the control of

| 9.  | 4. Programme outcomes of the curriculum is well defined. *             |
|-----|------------------------------------------------------------------------|
|     | Mark only one oval.                                                    |
|     | 4- Strongly agree 3- Agree 2- Neutral 1- Disagree 0- Strongly disagree |
| 10. | a good academic nexibility.                                            |
|     | Mark only one oval.                                                    |
|     | 4- Strongly agree                                                      |
|     | 3- Agree                                                               |
|     | 2- Neutral                                                             |
|     | 1- Disagree                                                            |
|     | 0- Strongly disagree                                                   |
|     |                                                                        |
|     |                                                                        |
| 11  | . 6. Curriculum delivery adheres to the academic calender. *           |
|     | Mark only one oval.                                                    |
|     | 4- Strongly agree                                                      |
|     | 3- Agree                                                               |
|     | 2- Neutral                                                             |
|     | 1- Disagree                                                            |
|     | O- Strongly disagree                                                   |

https://docs.google.com/forms/d/1WcAZchSH0fU6JnD90bu1ISD2-YEnWmjZKsXWGmbs6JA/edital for the control of the co

3/4

| 12. | <ol> <li>Curriculum includes practical/field trips/study tours as activities. *</li> </ol> |
|-----|--------------------------------------------------------------------------------------------|
|     | Mark only one oval.                                                                        |
|     |                                                                                            |
|     | 4- Strongly agree                                                                          |
|     | 3- Agree                                                                                   |
|     | 2- Neutral                                                                                 |
|     | 1- Disagree                                                                                |
|     | 0- Strongly disagree                                                                       |
|     |                                                                                            |
|     |                                                                                            |
| 13. | 8. Curriculum enhanced professional ethics, gender, human values and                       |
|     | environmental awareness.                                                                   |
|     | Mark only one oval.                                                                        |
|     | 4- Strongly agree                                                                          |
|     | 3- Agree                                                                                   |
|     | 2- Neutral                                                                                 |
|     | 1- Disagree                                                                                |
|     | O- Strongly disagree                                                                       |