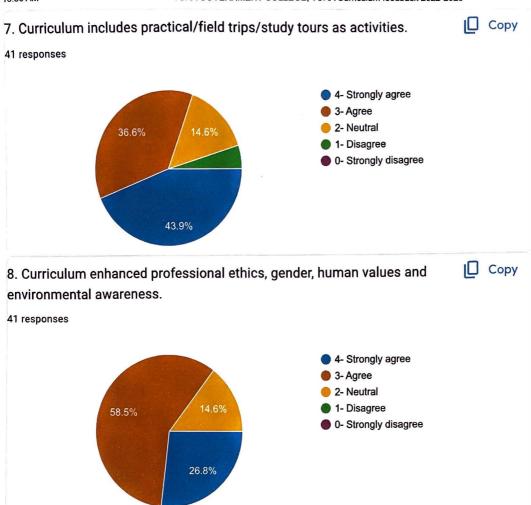

|
|     | 2- Neutral                                                                                 |
|     | 1- Disagree                                                                                |
|     | O- Strongly disagree                                                                       |

This content is neither created nor endorsed by Google.

Google Forms

https://docs.google.com/forms/d/1WcAZchSH0fU6JnD90bu1ISD2-YEnWmjZKsXWGmbs6JA/edital formula and the standard control of the



HOD Dept. of Zoology Tura Govt. College, Tura,

## TURA GOVERNMENT COLLEGE, TURA Curriculum feedback 2022-2023

41 responses





## Name of the student

Сору













































Dept. of Zoology Tura Govt. College, Tura.

Tura Govt. College, Tura.



This content is neither created nor endorsed by Google. Report Abuse - Terms of Service - Privacy Policy

Google Forms