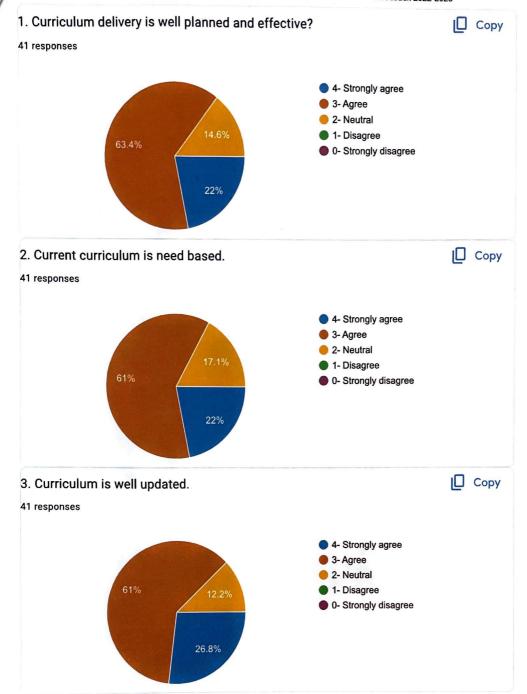

## Name of the student

Сору

Dept. of Zoology Tura Govt. College, Tura.

Tura Govt. College, Tura.

This content is neither created nor endorsed by Google. Report Abuse - Terms of Service - Privacy Policy

Google Forms