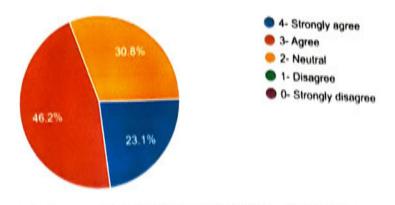

## 2. Current curriculum is need based.

10 responses

- 4- Strongly agree
- 3- Agree
- 2- Neutral
- 1- Disagree
- 0- Strongly disagree

Copy