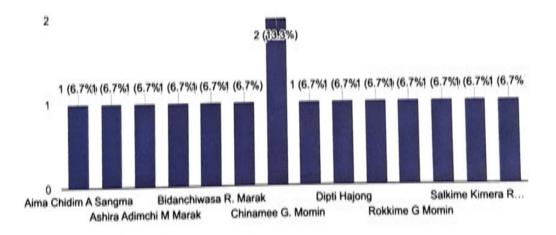

# TURA GOVERNMENT COLLEGE, TURA Curriculum feedback 2023-2024,

Publish analytics

arbisonmarak80@gmail....

Name of the student

Maraksaldim5@gmail.com

Olimeam@gmail.com

[ Copy

salkimemarak120...

diptixz2402@gmail.com

15 responses

balkanchinengminzasan...

brithiamomin@gmail.com

Dept. of Zoology ura Govt. College, Tura.

Tura Govt. College, Tura