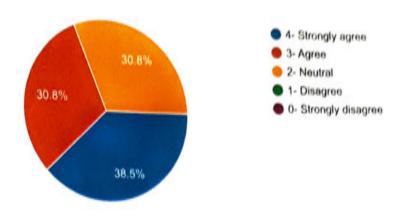

## 2. Current curriculum is need based.

#### 15 responses

- 3- Agree
  - 2- Neutral
- 1- Disagree
- 0- Strongly disagree