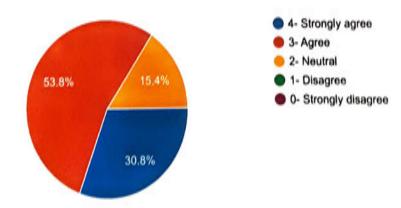

### 3. Curriculum is well updated.

10 responses

- 4- Strongly agree
- 3- Agree
- 2- Neutral
- 1- Disagree
- 0- Strongly disagree

Copy

10 responses

- 4- Strongly agree
- 3- Agree
- 2- Neutral
- 1- Disagree
- 0- Strongly disagree