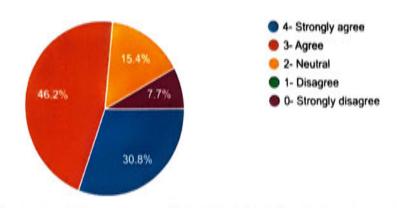

## 2. Current curriculum is need based.

10 responses

- 4- Strongly agree
- 3- Agree
- 2- Neutral
- 1- Disagree
- 0- Strongly disagree

Copy