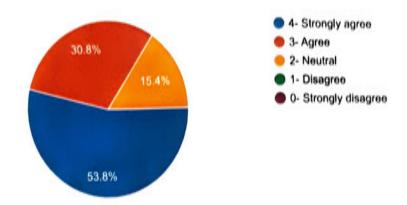

### 3. Curriculum is well updated.

10 responses

- 4- Strongly agree
- 3- Agree
- 2- Neutral
- 1- Disagree
- 0- Strongly disagree

Copy

10 responses

- 4- Strongly agree
- 3- Agree
- 2- Neutral
- 1- Disagree
- 0- Strongly disagree