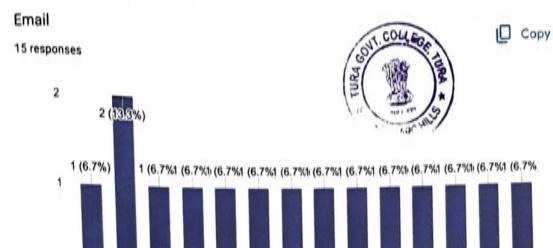

# TURA GOVERNMENT COLLEGE, TURA Curriculum feedback 2023-2024,

Publish analytics

arbisonmarak80@gmail....

Name of the student

Maraksaldim5@gmail.com

Olimeam@gmail.com

[ Copy

salkimemarak120...

diptixz2402@gmail.com

15 responses

balkanchinengminzasan...

brithiamomin@gmail.com

Dept. of Zoology ura Govt. College, Tura.

Tura Govt. College, Tura