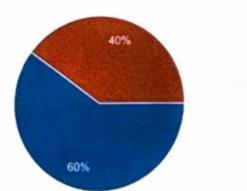

## 2. Current curriculum is need based.

#### 15 responses

- 3- Agree
  - 2- Neutral
- 1- Disagree
- 0- Strongly disagree