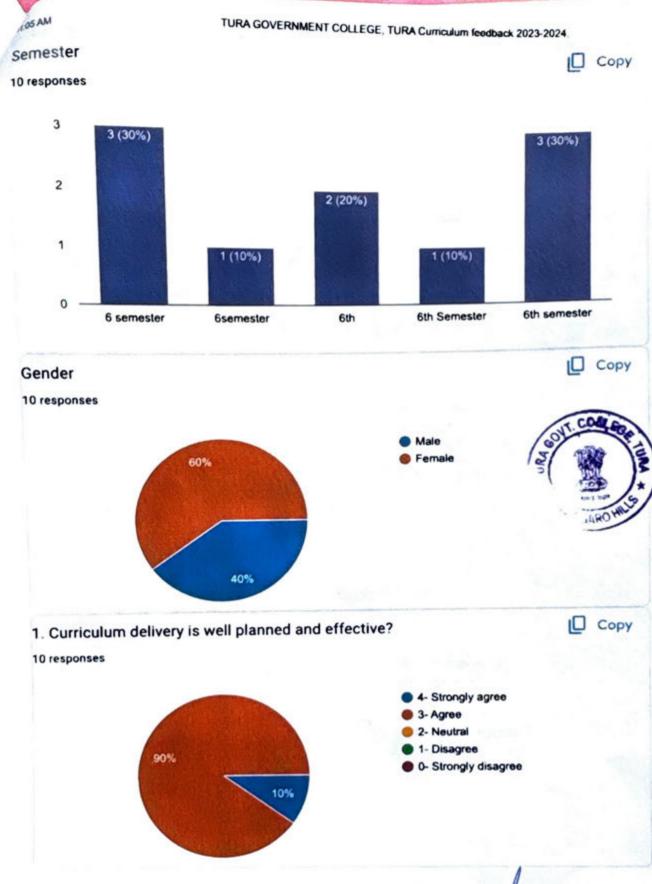

## Semester

15 responses

#### Gender

15 responses

Principal
Tura Govt. College, Tura

HOD Dept. of Zoology ra Govt. College, Tura.

1. Curriculum delivery is well planned and effective?

15 responses

- 3- Agree
- 2- Neutral
- 1- Disagree
   0- Strongly disagree

| 6. | 1. Curriculum delivery is well planned and effective? * |  |  |
|----|---------------------------------------------------------|--|--|
|    | Mark only one oval.                                     |  |  |
|    | 4- Strongly agree                                       |  |  |
|    | 3- Agree                                                |  |  |
|    | 2- Neutral                                              |  |  |
|    | 1- Disagree                                             |  |  |
|    | O- Strongly disagree                                    |  |  |
| 7. | 2. Current curriculum is need based. *                  |  |  |
|    | Mark only one oval.                                     |  |  |
|    | 4- Strongly agree                                       |  |  |
|    | 3- Agree                                                |  |  |
|    | 2- Neutral                                              |  |  |
|    | 1- Disagree                                             |  |  |
|    | 0- Strongly disagree                                    |  |  |
| 8. | 3. Curriculum is well updated. *                        |  |  |
|    | Mark only one oval.                                     |  |  |
|    | 4- Strongly agree                                       |  |  |
|    | 3- Agree                                                |  |  |
|    | 2- Neutral                                              |  |  |
|    | 1- Disagree                                             |  |  |
|    | O- Strongly disagree                                    |  |  |
|    |                                                         |  |  |
|    |                                                         |  |  |