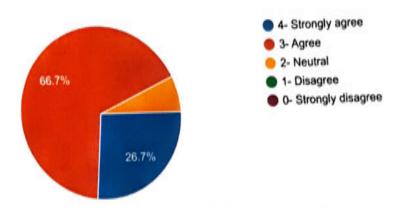

## 2. Current curriculum is need based.

#### 15 responses

- 3- Agree
  - 2- Neutral
- 1- Disagree
- 0- Strongly disagree